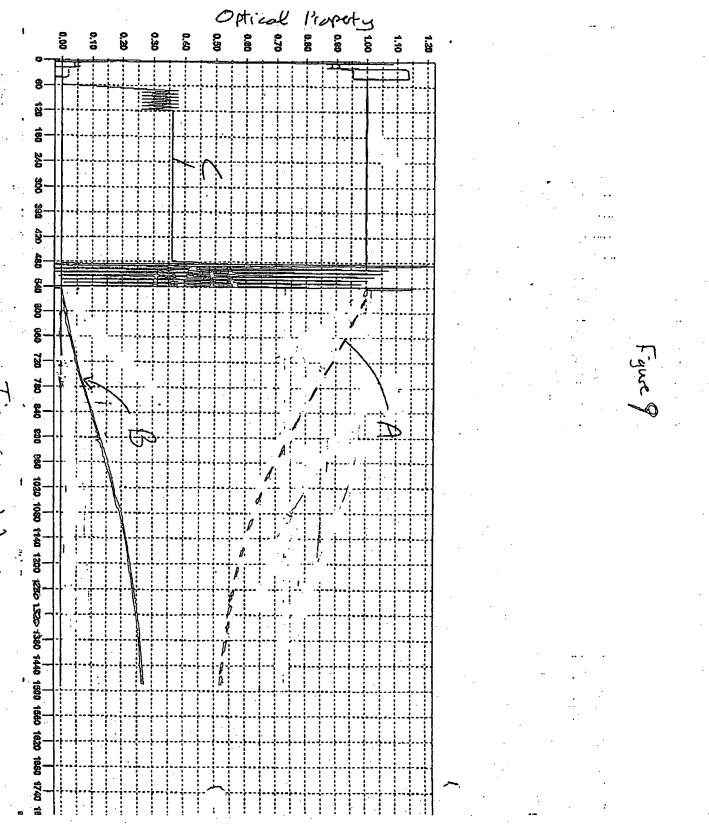

Figure 8A

Title: METHODS AND COMPOSITIONS FOR THE DETECTION OF MICROBIAL CONTAMINANTS Inventors: Wainwright *et al.* Express Mail Label No. EV334229246US Atty Docket No.: CHR-004 Attorney for Applicants: Diana M. Steel Sheet 9 of 22